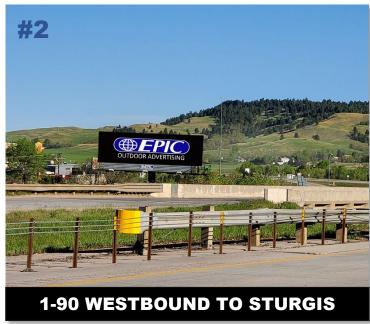

# STURGIS RALLY 2024

10'6" x 36' RHR
Panel # 2006 | MM 30.00
44.4167, – 103.531

10'6" x 36' LHR Panel # 2007 | MM 30.00 44.4167, – 103.531

14' x 48' LHR Panel # 2013 | MM 42.70 44.2656, – 103.4118

14' x 48' LHR Panel # 2019 | MM 43.00 44.261869, – 103.409391