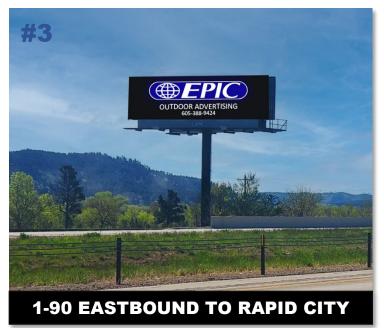

# STURGIS RALLY 2024

10'6" x 36' RHR
Panel # 2006 | MM 30.00
44.4167, – 103.531

10'6" x 36' LHR Panel # 2007 | MM 30.00 44.4167, – 103.531

14' x 48' LHR Panel # 2013 | MM 42.70 44.2656, – 103.4118

14' x 48' LHR Panel # 2019 | MM 43.00 44.261869, – 103.409391