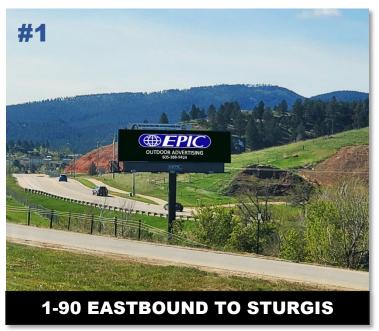

# STURGIS RALLY 2024

10'6" x 36' RHR
Panel # 2006 | MM 30.00
44.4167, – 103.531

10'6" x 36' LHR Panel # 2007 | MM 30.00 44.4167, – 103.531

14' x 48' LHR Panel # 2013 | MM 42.70 44.2656, – 103.4118

14' x 48' LHR Panel # 2019 | MM 43.00 44.261869, – 103.409391